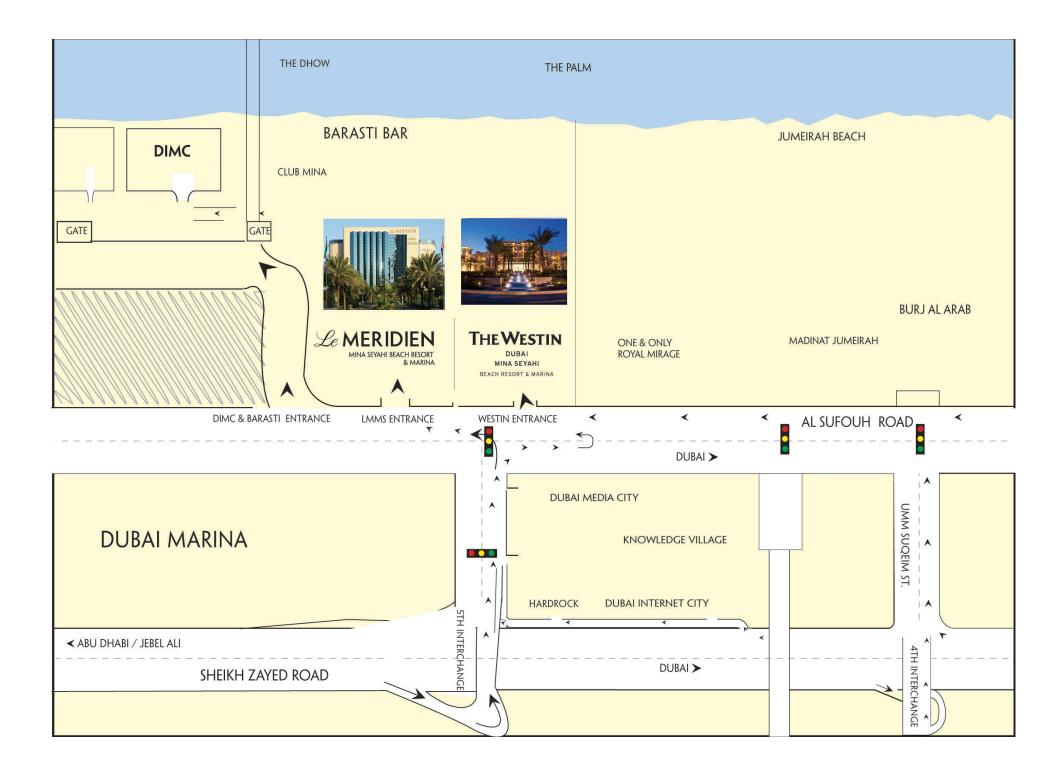

Blue Orange Restaurant

Serdaal Ballroom

The Westin Mina Seyahi Al Sufouh Road, Jumeirah Beach, Dubai, United Arab Emirates Phone: +971 (4) 5117326 Fax: +971 (4) 399 9144

See Location Map next page