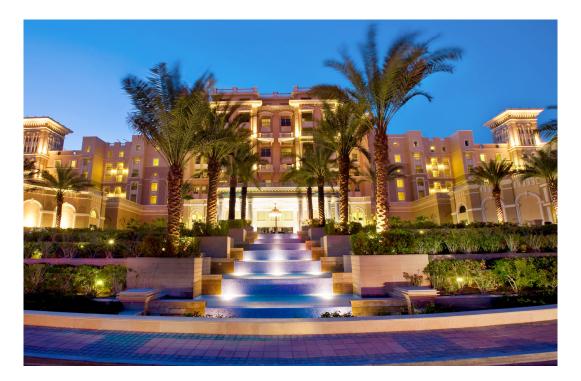

## **Event Venue** Serdaal Ballroom, The Westin Mina Seyahi, Dubai

Occupying a prime location on Jumeirah Beach, the Westin Dubai is a 5-star design hotel. It features a spectacular resort pool, a 1200-metre private beach, luxurious rooms and 8 restaurants. Panoramic views over the Arabian Gulf and the Palm Jumeira can be enjoyed from most rooms and parts of the Westin Dubai Mina Seyahi Beach Resort.

The hotel features over 15,600 square feet of function space for events of 14 to 5,000 guests including the venue, the Serdaal ballroom. Westin Dubai is 15 minutes' drive from the Mall of the Emirates. The Montgomery Golf Club is only 5 km away.