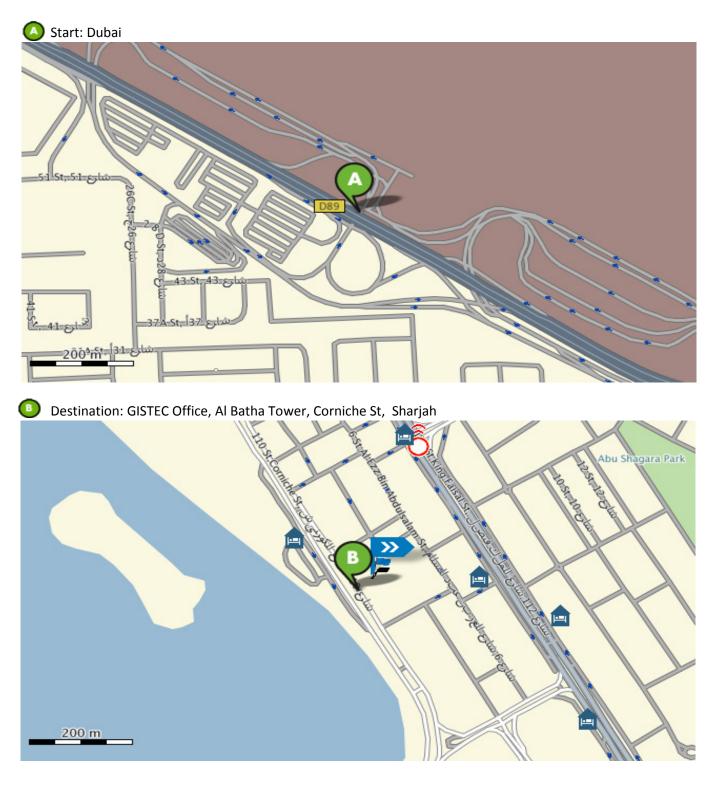

|          | Description                                                                                                                         | City    | Distance |
|----------|-------------------------------------------------------------------------------------------------------------------------------------|---------|----------|
|          | 1. You start at Airport Rd (D89) in Dubai and head towards E11 for 2.04 km.                                                         | Dubai   | 2.04 km  |
| Ä        | 2. Leave <b>Airport Rd (D89)</b> and join the <b>E11</b> in direction <b>Al Sharjah, Deira, Abu Dhabi</b> .<br>Stay on for 6.28 km. | Dubai   | 8.32 km  |
| 1        | 3. Change from <b>E11</b> onto the <b>S113</b> . Follow the S113 for 2.07 km.                                                       | Sharjah | 10.39 km |
| ٢        | 4. Leave <b>S113</b> and join <b>Al Khan St (S108)</b> . Stay on for 1.04 km.                                                       | Sharjah | 11.43 km |
| <b>L</b> | 5. Leave <b>Al Khan St (S108)</b> and turn right into <b>110A St, Al Entifadha St</b> . Stay on for 660 m.                          | Sharjah | 12.09 km |

6. Leave 110A St, Al Entifadha St and head straightforward onto 110 St, Corniche St. Sharjah 13.46 km
 Stay on for 1.37 km.

7. You have arrived at your destination 110 St, Corniche St in Sharjah.
Sharjah 13.46 km