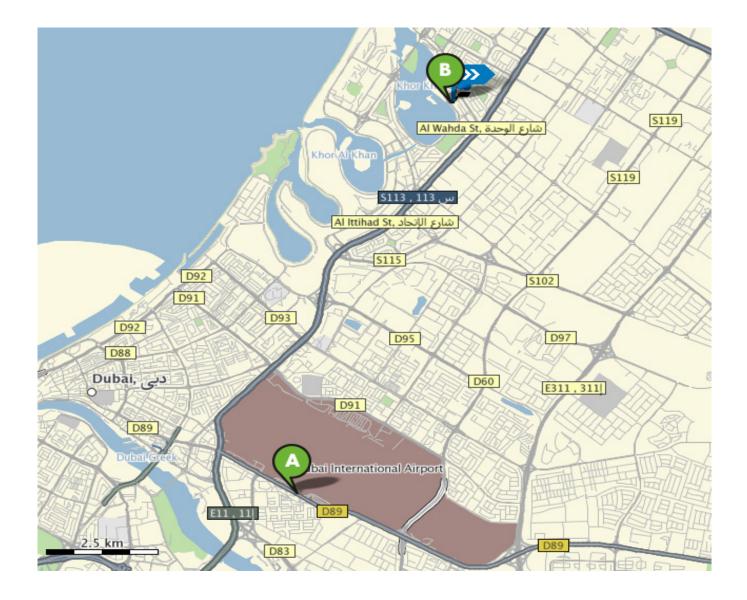

## Route Summary

|                                                     | Distance | Duration |
|-----------------------------------------------------|----------|----------|
| 🔕 Dubai International Airport                       |          | 0 min    |
| GISTEC Office, Al Batha Tower, Corniche St, Sharjah | 13.46 km | 12 min   |

|          | Description                                                                                                                         | City    | Distance |
|----------|-------------------------------------------------------------------------------------------------------------------------------------|---------|----------|
|          | 1. You start at Airport Rd (D89) in Dubai and head towards E11 for 2.04 km.                                                         | Dubai   | 2.04 km  |
| Ä        | 2. Leave <b>Airport Rd (D89)</b> and join the <b>E11</b> in direction <b>Al Sharjah, Deira, Abu Dhabi</b> .<br>Stay on for 6.28 km. | Dubai   | 8.32 km  |
| 1        | 3. Change from <b>E11</b> onto the <b>S113</b> . Follow the S113 for 2.07 km.                                                       | Sharjah | 10.39 km |
| ٢        | 4. Leave <b>S113</b> and join <b>Al Khan St (S108)</b> . Stay on for 1.04 km.                                                       | Sharjah | 11.43 km |
| <b>L</b> | 5. Leave <b>Al Khan St (S108)</b> and turn right into <b>110A St, Al Entifadha St</b> . Stay on for 660 m.                          | Sharjah | 12.09 km |

6. Leave 110A St, Al Entifadha St and head straightforward onto 110 St, Corniche St. Sharjah 13.46 km
 Stay on for 1.37 km.

7. You have arrived at your destination 110 St, Corniche St in Sharjah.
Sharjah 13.46 km